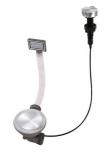

s, utensils' ranging system, bowls and containers of different dimensions can be alternated in the workspace with a simple gesture, and can easily be stacked, in order to be on hand at all times.

Il sistema di "corsie" rende possibile l'utilizzo combinato di innumerevoli accessori. Griglie, taglieri, portautensili, vaschette e contenitori di varie dimensioni si alternano nella zona di lavoro con un semplice gesto e possono essere impilati, sempre a portata di mano.





# Milano Level 1

Compatible accessories/Accessori compatibili:

8100 600 8642 000





# Milano Level 2

Compatible accessories/Accessori compatibili:

8153 100 8631 300 8644 101





# Milano Level 3

Compatible accessories/Accessori compatibili: 8100 600



# Foster ==

### **GALLERY**















### **EQUIPMENT**



Space Milano automatic waste fitting 8407 115

# Foster ==

#### **OPTIONAL ACCESSORIES**



Black grid 8100 600



HPDE Twin chopping board 8644 101



Stainless steel plate rack
8100 303
\* only in combination with the accessory
8644 101



Walnut-wood chopping board 8642 000



Glass chopping board 8631 300



food collection tray 8159 101 \* only in combination with the accessory 8644 101

Graters kit with ring-holder and



Stainless steel perforated tray

8151 000

\* only in combination with the accessory 8644 101



### **RECOMMENDED PAIRINGS**



Cooker hob Foster Milano 7637 000



Mixer Tap FL 8521 000