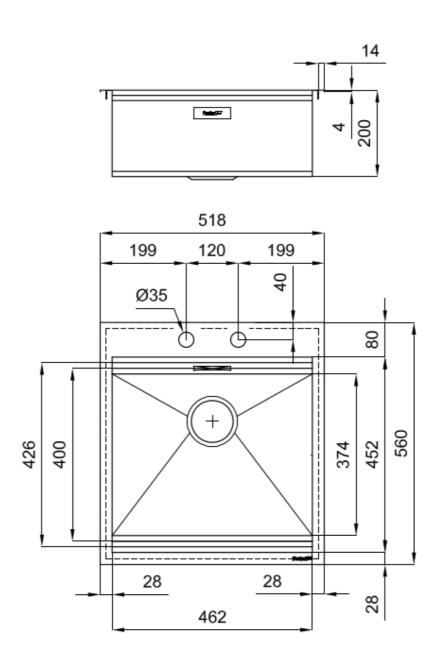

#### **DETAILS**

| Edge/Installation Type | Q4 (4 mm Edge)                                                  |
|------------------------|-----------------------------------------------------------------|
| Finish                 | Foster brushed                                                  |
| Material               | AISI 304 stainless steel                                        |
| Satin Finish           |                                                                 |
| Texture                | Brushed in line                                                 |
| Base                   | 60 cm                                                           |
| Dimensions             | 518x560 mm                                                      |
| Standard fittings      | Fixing hooks, gasket, drain, overflow and siphon, boxed packing |
| Mixer holes            | 2 standard holes                                                |

| Built-in hole           | 498x540 mm                                                                                                                                                                                                                                                       |
|-------------------------|------------------------------------------------------------------------------------------------------------------------------------------------------------------------------------------------------------------------------------------------------------------|
| Drainer                 | No                                                                                                                                                                                                                                                               |
| Width                   | 52 cm                                                                                                                                                                                                                                                            |
| Bowl dimension          | 462x400mm                                                                                                                                                                                                                                                        |
| Number of bowls         | 1 bowl                                                                                                                                                                                                                                                           |
| Waste fitting           | Drain with automatic control SPACE MILANO - 3.5 "                                                                                                                                                                                                                |
| FEATURES                |                                                                                                                                                                                                                                                                  |
| 56 cm deep              | 56 cm deep. An increased dimension synonymous with great functionality, which distinguishes the Foster Milano series.                                                                                                                                            |
| Automatic waste fitting | The waste-fitting with round remote knob is supplied; a practical accessory which makes it unnecessary to get wet in order to drain the water from the bowl.                                                                                                     |
| Diamond-shape bottom    | The draining of water is an important feature in a sink, and it's always taken good care of in Foster products. In the bent-welded sinks, which would have a flat bottom, the proper draining is guaranteed by the elegant beveling, which helps the water flow. |
| Double mixer hole       | The large tap counter is already fitted with a series of 2 tap holes. In the second hole it is possible to install the remote control of the automatic drain or, alternatively, a practical soap dispenser.                                                      |
| High thickness          | Imm thick steel. A significant thickness, which guarantees the maximum sturdiness and durability.                                                                                                                                                                |
| Perimetral overflow     | The overflow is always a security on the Foster sinks that prevents the overflow of water in case of oversights. The perimeter drain solution improves aesthetics thanks to its square and essential shape.                                                      |