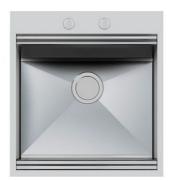

# **Sink Foster Milano**

Kitchen Sinks Code: 1012 050

#### **DETAILS**

| Edge/Installation Type | Q4 (4 mm Edge)                                                  |
|------------------------|-----------------------------------------------------------------|
| Finish                 | Foster brushed                                                  |
| Material               | AISI 304 stainless steel                                        |
| Satin Finish           |                                                                 |
| Texture                | Brushed in line                                                 |
| Base                   | 60 cm                                                           |
| Dimensions             | 518x560 mm                                                      |
| Standard fittings      | Fixing hooks, gasket, drain, overflow and siphon, boxed packing |
| Mixer holes            | 2 standard holes                                                |