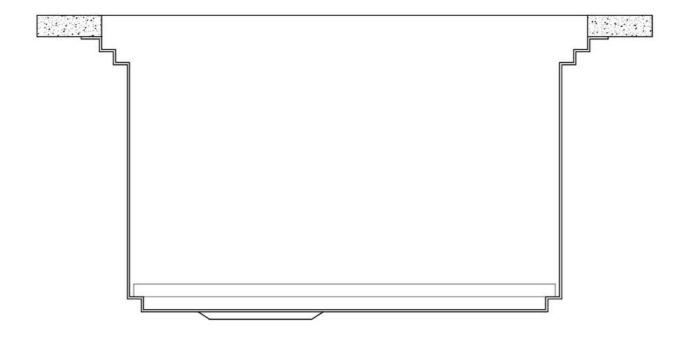

#### **DETAILS**

| Edge/Installation Type | Q4 (4 mm Edge)                                                  |
|------------------------|-----------------------------------------------------------------|
| Finish                 | Foster brushed                                                  |
| Material               | AISI 304 stainless steel                                        |
| Satin Finish           |                                                                 |
| Texture                | Brushed in line                                                 |
| Base                   | 60 cm                                                           |
| Dimensions             | 518x560 mm                                                      |
| Standard fittings      | Fixing hooks, gasket, drain, overflow and siphon, boxed packing |
| Mixer holes            | 2 standard holes                                                |

| Built-in hole           | 498x540 mm                                                                                                                                                                                                                                                       |
|-------------------------|------------------------------------------------------------------------------------------------------------------------------------------------------------------------------------------------------------------------------------------------------------------|
| Drainer                 | No                                                                                                                                                                                                                                                               |
| Width                   | 52 cm                                                                                                                                                                                                                                                            |
| Bowl dimension          | 462x400mm                                                                                                                                                                                                                                                        |
| Number of bowls         | 1 bowl                                                                                                                                                                                                                                                           |
| Waste fitting           | Drain with automatic control SPACE MILANO - 3.5 "                                                                                                                                                                                                                |
| FEATURES                |                                                                                                                                                                                                                                                                  |
| 56 cm deep              | 56 cm deep. An increased dimension synonymous with great functionality, which distinguishes the Foster Milano series.                                                                                                                                            |
| Automatic waste fitting | The waste-fitting with round remote knob is supplied; a practical accessory which makes it unnecessary to get wet in order to drain the water from the bowl.                                                                                                     |
| Diamond-shape bottom    | The draining of water is an important feature in a sink, and it's always taken good care of in Foster products. In the bent-welded sinks, which would have a flat bottom, the proper draining is guaranteed by the elegant beveling, which helps the water flow. |
| Double mixer hole       | The large tap counter is already fitted with a series of 2 tap holes. In the second hole it is possible to install the remote control of the automatic drain or, alternatively, a practical soap dispenser.                                                      |
| High thickness          | Imm thick steel. A significant thickness, which guarantees the maximum sturdiness and durability.                                                                                                                                                                |
| Perimetral overflow     | The overflow is always a security on the Foster sinks that prevents the overflow of water in case of oversights. The perimeter drain solution improves aesthetics thanks to its square and essential shape.                                                      |

| Save space system                   | Drain and siphon are designed to leave as much space as possible in the under-sink area, more and more useful today for theseparate waste collection systems.                                                                                                                                                                                                                                                                                                                                                                                                                        |
|-------------------------------------|--------------------------------------------------------------------------------------------------------------------------------------------------------------------------------------------------------------------------------------------------------------------------------------------------------------------------------------------------------------------------------------------------------------------------------------------------------------------------------------------------------------------------------------------------------------------------------------|
| Space waste fitting                 | The elegant SPACE steel cap closes the drain and leaves no visible residues collected in the basket below. Space also has a small footprint and allows the optimal use of the under-sink compartment.                                                                                                                                                                                                                                                                                                                                                                                |
| Triple recess - sliding accessories | The Foster Milano sink has an ingenious design that makes it simple to use a large set of optional accessories. On the topmost supporting step, the innovative Black grids slide, creating a large and practical surface to rinse food and crockery. The second step is meant to support and allow the sliding of a complete combination of accessories, which make some operations practical and safe: rinse, drain, slice, grate everything can be done inside the sink. The third supporting step is on the bottom of the bowl. On this step one can rest the Black grids, making |

which may be dirty.

it possible to rinse foodstuffs without their coming in contact with the bottom of the sink,