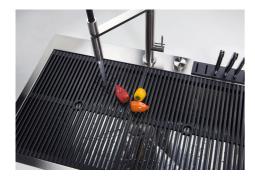

| Save space system                   | Drain and siphon are designed to leave as much space as possible in the under-sink area, more and more useful today for theseparate waste collection systems.                                                                                                                                                                                                                                                                                                                                                                                                                        |
|-------------------------------------|--------------------------------------------------------------------------------------------------------------------------------------------------------------------------------------------------------------------------------------------------------------------------------------------------------------------------------------------------------------------------------------------------------------------------------------------------------------------------------------------------------------------------------------------------------------------------------------|
| Space waste fitting                 | The elegant SPACE steel cap closes the drain and leaves no visible residues collected in the basket below. Space also has a small footprint and allows the optimal use of the under-sink compartment.                                                                                                                                                                                                                                                                                                                                                                                |
| Triple recess - sliding accessories | The Foster Milano sink has an ingenious design that makes it simple to use a large set of optional accessories. On the topmost supporting step, the innovative Black grids slide, creating a large and practical surface to rinse food and crockery. The second step is meant to support and allow the sliding of a complete combination of accessories, which make some operations practical and safe: rinse, drain, slice, grate everything can be done inside the sink. The third supporting step is on the bottom of the bowl. On this step one can rest the Black grids, making |

# Milano Optional accessories / Accessori opzionali

The "rails" system makes it possible to use a combination of numerous accessories. Grids, chopping boards, utensils' ranging system, bowls and containers of different dimensions can be alternated in the workspace with a simple gesture, and can easily be stacked, in order to be on hand at all times.

Il sistema di "corsie" rende possibile l'utilizzo combinato di innumerevoli accessori. Griglie, taglieri, portautensili, vaschette e contenitori di varie dimensioni si alternano nella zona di lavoro con un semplice gesto e possono essere impilati, sempre a portata di mano.