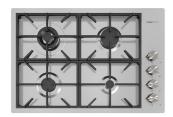

### **RECOMMENDED PAIRINGS**

Cooker hob Foster Milano 7637 000

Mixer Tap FL 8521 000