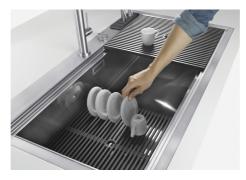

| Save space system                   | Drain and siphon are designed to leave as much space as possible in the under-sink area, more and more useful today for theseparate waste collection systems.                                                                                                                                                                                                                                                                                                                                                                                                                        |
|-------------------------------------|--------------------------------------------------------------------------------------------------------------------------------------------------------------------------------------------------------------------------------------------------------------------------------------------------------------------------------------------------------------------------------------------------------------------------------------------------------------------------------------------------------------------------------------------------------------------------------------|
| Space waste fitting                 | The elegant SPACE steel cap closes the drain and leaves no visible residues collected in the basket below. Space also has a small footprint and allows the optimal use of the under-sink compartment.                                                                                                                                                                                                                                                                                                                                                                                |
| Triple recess - sliding accessories | The Foster Milano sink has an ingenious design that makes it simple to use a large set of optional accessories. On the topmost supporting step, the innovative Black grids slide, creating a large and practical surface to rinse food and crockery. The second step is meant to support and allow the sliding of a complete combination of accessories, which make some operations practical and safe: rinse, drain, slice, grate everything can be done inside the sink. The third supporting step is on the bottom of the bowl. On this step one can rest the Black grids, making |

# Milano Optional accessories / Accessori opzionali

The "rails" system makes it possible to use a combination of numerous accessories. Grids, chopping boards, utensils' ranging system, bowls and containers of different dimensions can be alternated in the workspace with a simple gesture, and can easily be stacked, in order to be on hand at all times.

Il sistema di "corsie" rende possibile l'utilizzo combinato di innumerevoli accessori. Griglie, taglieri, portautensili, vaschette e contenitori di varie dimensioni si alternano nella zona di lavoro con un semplice gesto e possono essere impilati, sempre a portata di mano.