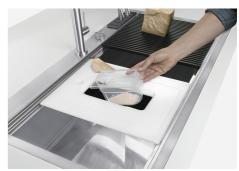

| Save space system                   | Drain and siphon are designed to leave as much space as possible in the under-sink area, more and more useful today for theseparate waste collection systems.                                                                                                                                                                                                                                                                                                                                                                                                                        |
|-------------------------------------|--------------------------------------------------------------------------------------------------------------------------------------------------------------------------------------------------------------------------------------------------------------------------------------------------------------------------------------------------------------------------------------------------------------------------------------------------------------------------------------------------------------------------------------------------------------------------------------|
| Space waste fitting                 | The elegant SPACE steel cap closes the drain and leaves no visible residues collected in the basket below. Space also has a small footprint and allows the optimal use of the under-sink compartment.                                                                                                                                                                                                                                                                                                                                                                                |
| Triple recess - sliding accessories | The Foster Milano sink has an ingenious design that makes it simple to use a large set of optional accessories. On the topmost supporting step, the innovative Black grids slide, creating a large and practical surface to rinse food and crockery. The second step is meant to support and allow the sliding of a complete combination of accessories, which make some operations practical and safe: rinse, drain, slice, grate everything can be done inside the sink. The third supporting step is on the bottom of the bowl. On this step one can rest the Black grids, making |

# Milano Optional accessories / Accessori opzionali

The "rails" system makes it possible to use a combination of numerous accessories. Grids, chopping boards, utensils' ranging system, bowls and containers of different dimensions can be alternated in the workspace with a simple gesture, and can easily be stacked, in order to be on hand at all times.

Il sistema di "corsie" rende possibile l'utilizzo combinato di innumerevoli accessori. Griglie, taglieri, portautensili, vaschette e contenitori di varie dimensioni si alternano nella zona di lavoro con un semplice gesto e possono essere impilati, sempre a portata di mano.