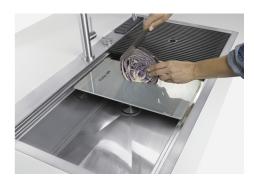

#### **OPTIONAL ACCESSORIES**

Black grid 8100 600

HPDE Twin chopping board 8644 101

Stainless steel plate rack
8100 303
\* only in combination with the accessory
8644 101

Walnut-wood chopping board 8642 000

Glass chopping board 8631 300

food collection tray 8159 101 \* only in combination with the accessory 8644 101

Graters kit with ring-holder and

Stainless steel perforated tray

8151 000

\* only in combination with the accessory 8644 101