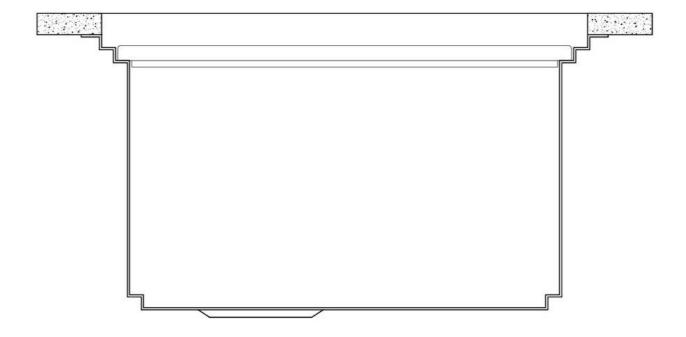

| Save space system                   | Drain and siphon are designed to leave as much space as possible in the under-sink area, more and more useful today for theseparate waste collection systems.                                                                                                                                                                                                                                                                                                                                                                                                                        |
|-------------------------------------|--------------------------------------------------------------------------------------------------------------------------------------------------------------------------------------------------------------------------------------------------------------------------------------------------------------------------------------------------------------------------------------------------------------------------------------------------------------------------------------------------------------------------------------------------------------------------------------|
| Space waste fitting                 | The elegant SPACE steel cap closes the drain and leaves no visible residues collected in the basket below. Space also has a small footprint and allows the optimal use of the under-sink compartment.                                                                                                                                                                                                                                                                                                                                                                                |
| Triple recess - sliding accessories | The Foster Milano sink has an ingenious design that makes it simple to use a large set of optional accessories. On the topmost supporting step, the innovative Black grids slide, creating a large and practical surface to rinse food and crockery. The second step is meant to support and allow the sliding of a complete combination of accessories, which make some operations practical and safe: rinse, drain, slice, grate everything can be done inside the sink. The third supporting step is on the bottom of the bowl. On this step one can rest the Black grids, making |

which may be dirty.

it possible to rinse foodstuffs without their coming in contact with the bottom of the sink,

# Milano Optional accessories / Accessori opzionali

The "rails" system makes it possible to use a combination of numerous accessories. Grids, chopping boards, utensils' ranging system, bowls and containers of different dimensions can be alternated in the workspace with a simple gesture, and can easily be stacked, in order to be on hand at all times.

Il sistema di "corsie" rende possibile l'utilizzo combinato di innumerevoli accessori. Griglie, taglieri, portautensili, vaschette e contenitori di varie dimensioni si alternano nella zona di lavoro con un semplice gesto e possono essere impilati, sempre a portata di mano.