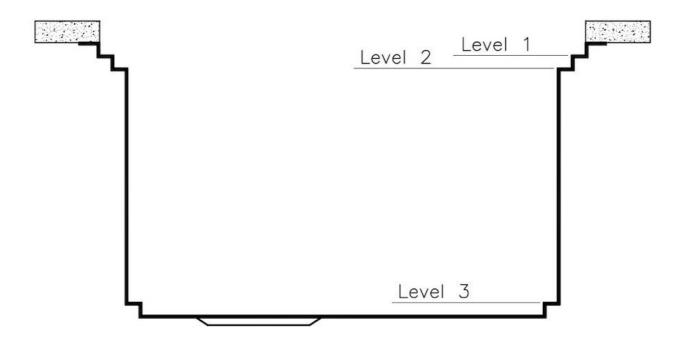

| Save space system                   | Drain and siphon are designed to leave as much space as possible in the under-sink area, more and more useful today for theseparate waste collection systems.                                                                                                                                                                                                                                                                                                                                                                                                                        |
|-------------------------------------|--------------------------------------------------------------------------------------------------------------------------------------------------------------------------------------------------------------------------------------------------------------------------------------------------------------------------------------------------------------------------------------------------------------------------------------------------------------------------------------------------------------------------------------------------------------------------------------|
| Space waste fitting                 | The elegant SPACE steel cap closes the drain and leaves no visible residues collected in the basket below. Space also has a small footprint and allows the optimal use of the under-sink compartment.                                                                                                                                                                                                                                                                                                                                                                                |
| Triple recess - sliding accessories | The Foster Milano sink has an ingenious design that makes it simple to use a large set of optional accessories. On the topmost supporting step, the innovative Black grids slide, creating a large and practical surface to rinse food and crockery. The second step is meant to support and allow the sliding of a complete combination of accessories, which make some operations practical and safe: rinse, drain, slice, grate everything can be done inside the sink. The third supporting step is on the bottom of the bowl. On this step one can rest the Black grids, making |

which may be dirty.

it possible to rinse foodstuffs without their coming in contact with the bottom of the sink,

# Milano Level 1

Compatible accessories/Accessori compatibili:

8100 600 8642 000

# Milano Level 2

Compatible accessories/Accessori compatibili:

8153 100 8631 300 8644 101

# Milano Level 3

Compatible accessories/Accessori compatibili: 8100 600