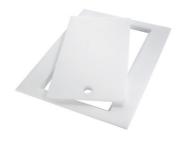

#### **OPTIONAL ACCESSORIES**

Black grid 8100 600

HPDE Twin chopping board 8644 101

Stainless steel plate rack
8100 303
\* only in combination with the accessory
8644 101

Walnut-wood chopping board 8642 000

Glass chopping board 8631 300

food collection tray 8159 101 \* only in combination with the accessory 8644 101

Graters kit with ring-holder and

Stainless steel perforated tray

8151 000

\* only in combination with the accessory 8644 101