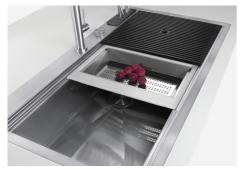

| Save space system                   | Drain and siphon are designed to leave as much space as possible in the under-sink area, more and more useful today for theseparate waste collection systems.                                                                                                                                                                                                                                                                                                                                                                                                                        |
|-------------------------------------|--------------------------------------------------------------------------------------------------------------------------------------------------------------------------------------------------------------------------------------------------------------------------------------------------------------------------------------------------------------------------------------------------------------------------------------------------------------------------------------------------------------------------------------------------------------------------------------|
| Space waste fitting                 | The elegant SPACE steel cap closes the drain and leaves no visible residues collected in the basket below. Space also has a small footprint and allows the optimal use of the under-sink compartment.                                                                                                                                                                                                                                                                                                                                                                                |
| Triple recess - sliding accessories | The Foster Milano sink has an ingenious design that makes it simple to use a large set of optional accessories. On the topmost supporting step, the innovative Black grids slide, creating a large and practical surface to rinse food and crockery. The second step is meant to support and allow the sliding of a complete combination of accessories, which make some operations practical and safe: rinse, drain, slice, grate everything can be done inside the sink. The third supporting step is on the bottom of the bowl. On this step one can rest the Black grids, making |

# Milano Optional accessories / Accessori opzionali

The "rails" system makes it possible to use a combination of numerous accessories. Grids, chopping boards, utensils' ranging system, bowls and containers of different dimensions can be alternated in the workspace with a simple gesture, and can easily be stacked, in order to be on hand at all times.

Il sistema di "corsie" rende possibile l'utilizzo combinato di innumerevoli accessori. Griglie, taglieri, portautensili, vaschette e contenitori di varie dimensioni si alternano nella zona di lavoro con un semplice gesto e possono essere impilati, sempre a portata di mano.