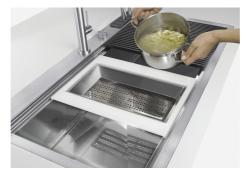

| Save space system                   | Drain and siphon are designed to leave as much space as possible in the under-sink area, more and more useful today for theseparate waste collection systems.                                                                                                                                                                                                                                                                                                                                                                                                                        |
|-------------------------------------|--------------------------------------------------------------------------------------------------------------------------------------------------------------------------------------------------------------------------------------------------------------------------------------------------------------------------------------------------------------------------------------------------------------------------------------------------------------------------------------------------------------------------------------------------------------------------------------|
| Space waste fitting                 | The elegant SPACE steel cap closes the drain and leaves no visible residues collected in the basket below. Space also has a small footprint and allows the optimal use of the under-sink compartment.                                                                                                                                                                                                                                                                                                                                                                                |
| Triple recess - sliding accessories | The Foster Milano sink has an ingenious design that makes it simple to use a large set of optional accessories. On the topmost supporting step, the innovative Black grids slide, creating a large and practical surface to rinse food and crockery. The second step is meant to support and allow the sliding of a complete combination of accessories, which make some operations practical and safe: rinse, drain, slice, grate everything can be done inside the sink. The third supporting step is on the bottom of the bowl. On this step one can rest the Black grids, making |

# Milano Optional accessories / Accessori opzionali

The "rails" system makes it possible to use a combination of numerous accessories. Grids, chopping boards, utensils' ranging system, bowls and containers of different dimensions can be alternated in the workspace with a simple gesture, and can easily be stacked, in order to be on hand at all times.

Il sistema di "corsie" rende possibile l'utilizzo combinato di innumerevoli accessori. Griglie, taglieri, portautensili, vaschette e contenitori di varie dimensioni si alternano nella zona di lavoro con un semplice gesto e possono essere impilati, sempre a portata di mano.