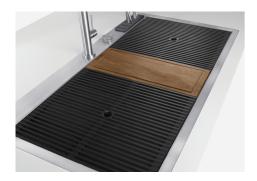

| Save space system                   | Drain and siphon are designed to leave as much space as possible in the under-sink area, more and more useful today for theseparate waste collection systems.                                                                                                                                                                                                                                                                                                                                                                                                                        |
|-------------------------------------|--------------------------------------------------------------------------------------------------------------------------------------------------------------------------------------------------------------------------------------------------------------------------------------------------------------------------------------------------------------------------------------------------------------------------------------------------------------------------------------------------------------------------------------------------------------------------------------|
| Space waste fitting                 | The elegant SPACE steel cap closes the drain and leaves no visible residues collected in the basket below. Space also has a small footprint and allows the optimal use of the under-sink compartment.                                                                                                                                                                                                                                                                                                                                                                                |
| Triple recess - sliding accessories | The Foster Milano sink has an ingenious design that makes it simple to use a large set of optional accessories. On the topmost supporting step, the innovative Black grids slide, creating a large and practical surface to rinse food and crockery. The second step is meant to support and allow the sliding of a complete combination of accessories, which make some operations practical and safe: rinse, drain, slice, grate everything can be done inside the sink. The third supporting step is on the bottom of the bowl. On this step one can rest the Black grids, making |

# Milano Optional accessories / Accessori opzionali

The "rails" system makes it possible to use a combination of numerous accessories. Grids, chopping boards, utensils' ranging system, bowls and containers of different dimensions can be alternated in the workspace with a simple gesture, and can easily be stacked, in order to be on hand at all times.

Il sistema di "corsie" rende possibile l'utilizzo combinato di innumerevoli accessori. Griglie, taglieri, portautensili, vaschette e contenitori di varie dimensioni si alternano nella zona di lavoro con un semplice gesto e possono essere impilati, sempre a portata di mano.